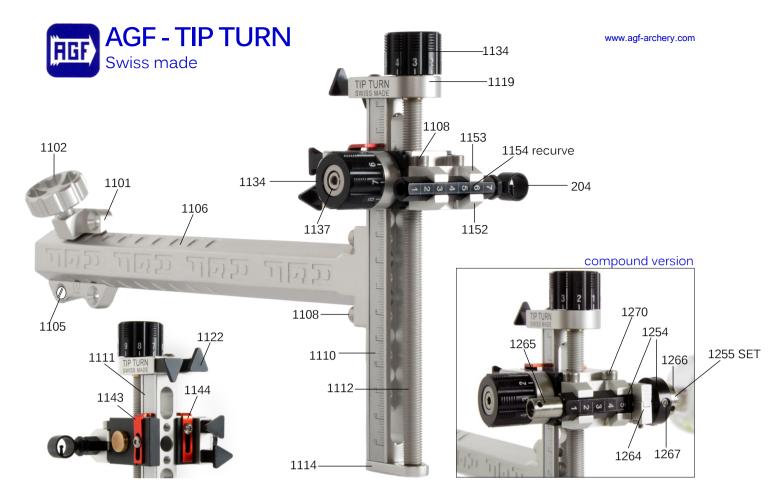

### The v-shaped buttons indicate the direction where you want your arrow to go.

for example: Arrow should go higher - klick on the upwards push button (The slide will move downwards. That way the arrow will aim higher.) So even in a stressful situation (competition) it will be perfectly easy and save to adjust your sight.