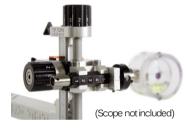

## **Compound Version**

We have developed a hexagonal bar for scopes with adjustable X ,Y and Z axis. Part AGF-1255.

The compound version comes with part AGF-1255 and part AGF-1264 (stop collar).

The adjustable hexagonal bar AGF-1255 can be purchased separately, with or without stop collar.

So you can change a recurve AGF-TURN or TIP TURN to a compound sight or you can use several different scopes and exchange them within seconds.

The printed scale already makes it easy to position the hexagonal bar precisely. With the stop collar you can fix your chosen position with absolute accurateness.